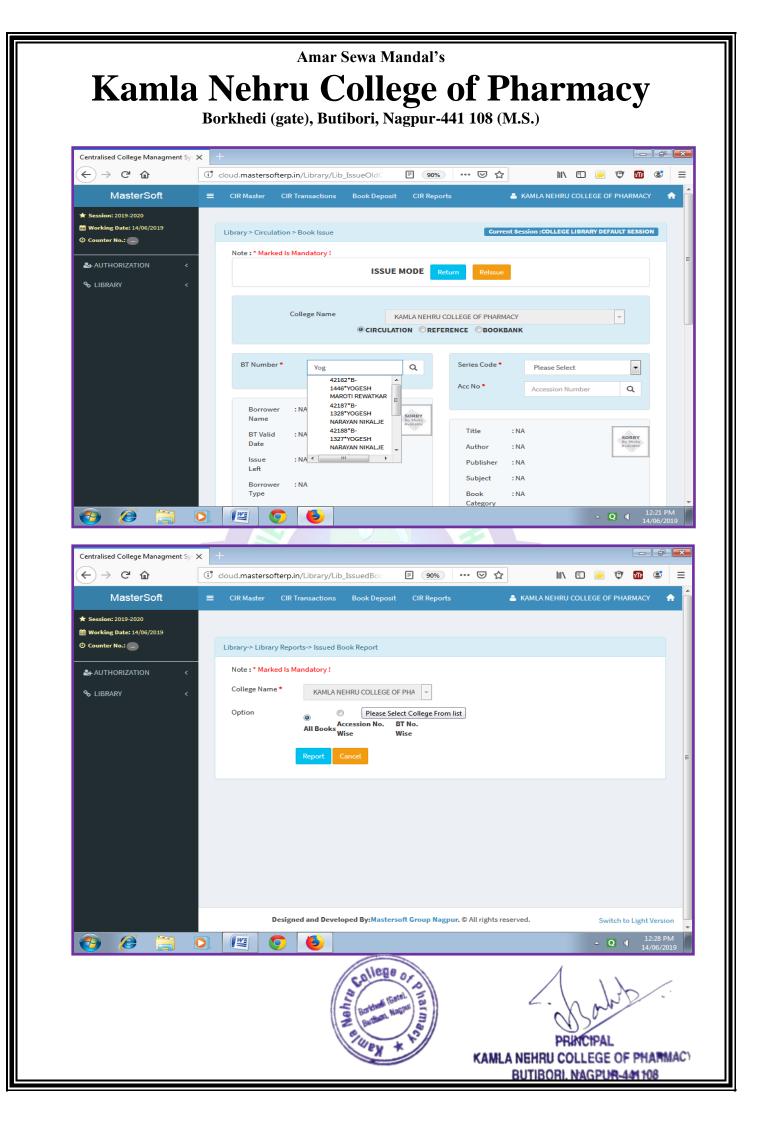

## Amar Sewa Mandal's Kamla Nehru College of Pharmacy

Borkhedi (gate), Butibori, Nagpur-441 108 (M.S.)

## **4.2.1.** Library is automated using Integrated Library Management System (ILMS)

- Name and features of the ILMS software LIBMAN (Master Soft ERP Solution Pvt. Ltd.)
- Nature and extent of automation (fully or partially)- Partially Automated
- Year of commencement: 2018