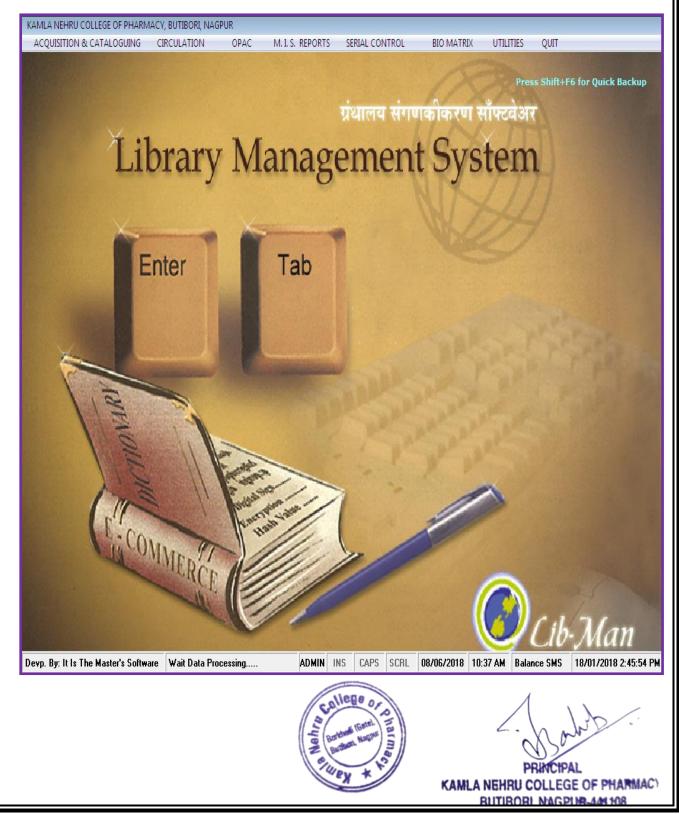

## **4.2.1.** Library is automated using Integrated Library Management System (ILMS)

- Name and features of the ILMS software LIBMAN (Master Soft ERP Solution Pvt. Ltd.)
- Nature and extent of automation (fully or partially)- Partially Automated
- Year of commencement: 2018