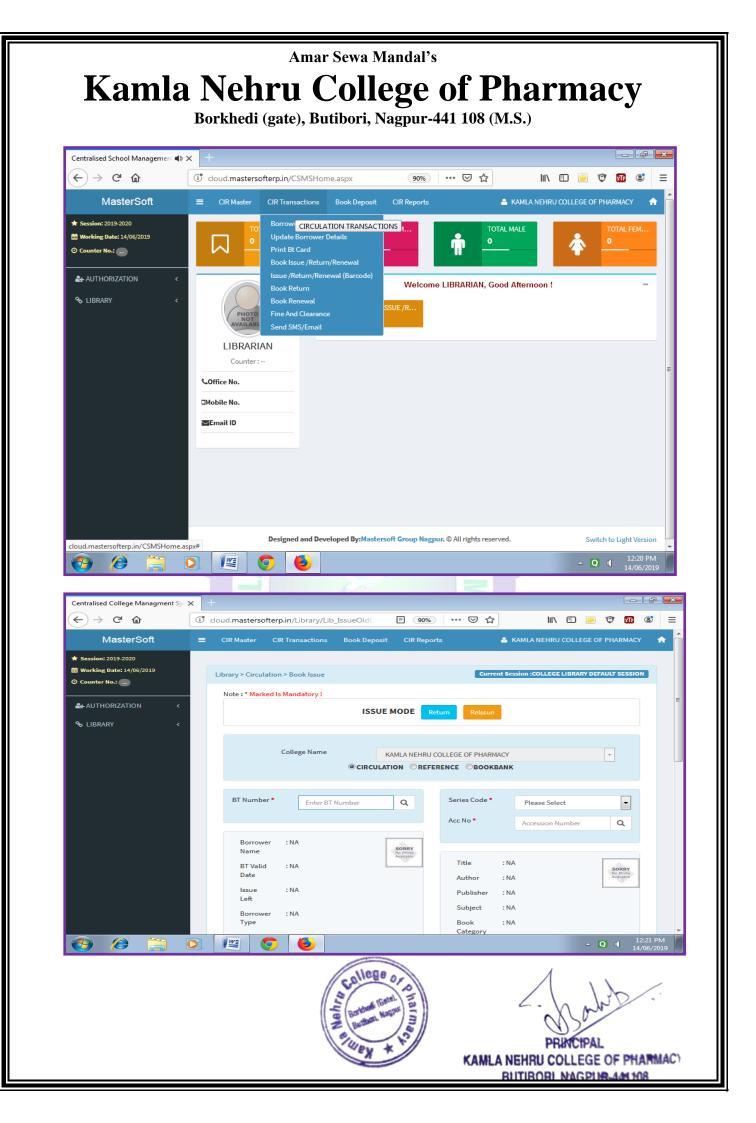

## **4.2.1.** Library is automated using Integrated Library Management System (ILMS)

- Name and features of the ILMS software LIBMAN (Master Soft ERP Solution Pvt. Ltd.)
- Nature and extent of automation (fully or partially)- Partially Automated
- Year of commencement: 2018