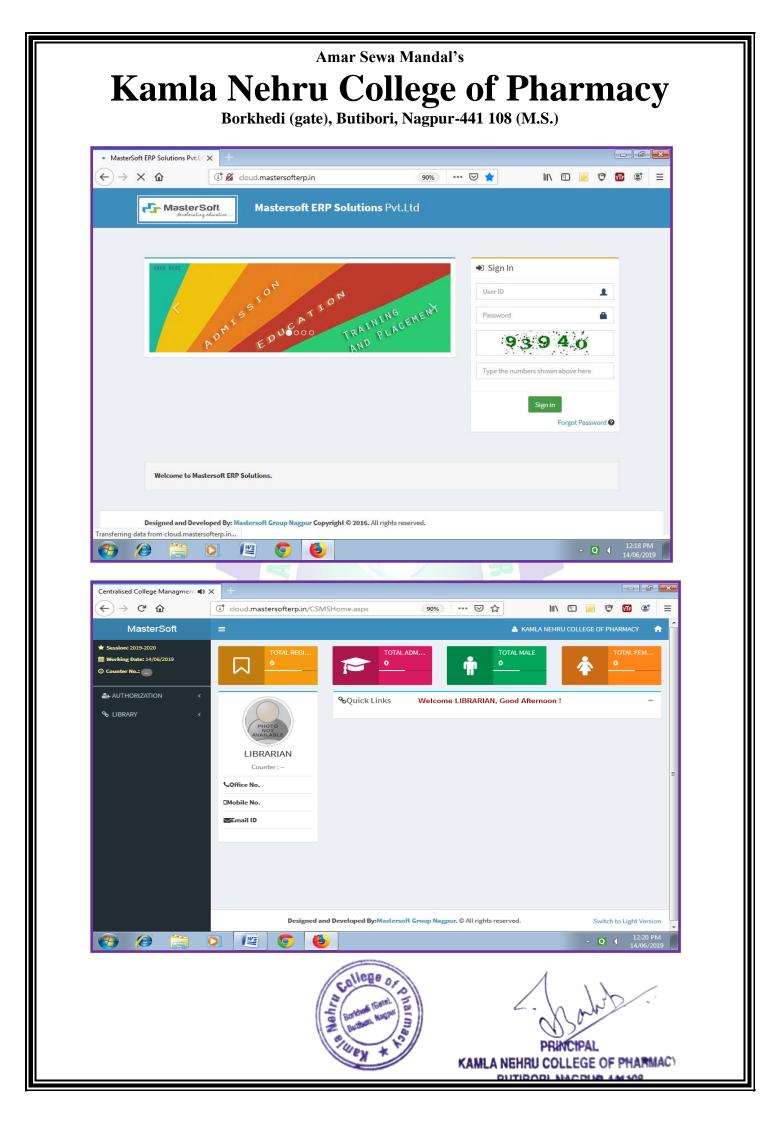

## **4.2.1.** Library is automated using Integrated Library Management System (ILMS)

- Name and features of the ILMS software LIBMAN (Master Soft ERP Solution Pvt. Ltd.)
- Nature and extent of automation (fully or partially)- Partially Automated
- Year of commencement: 2018